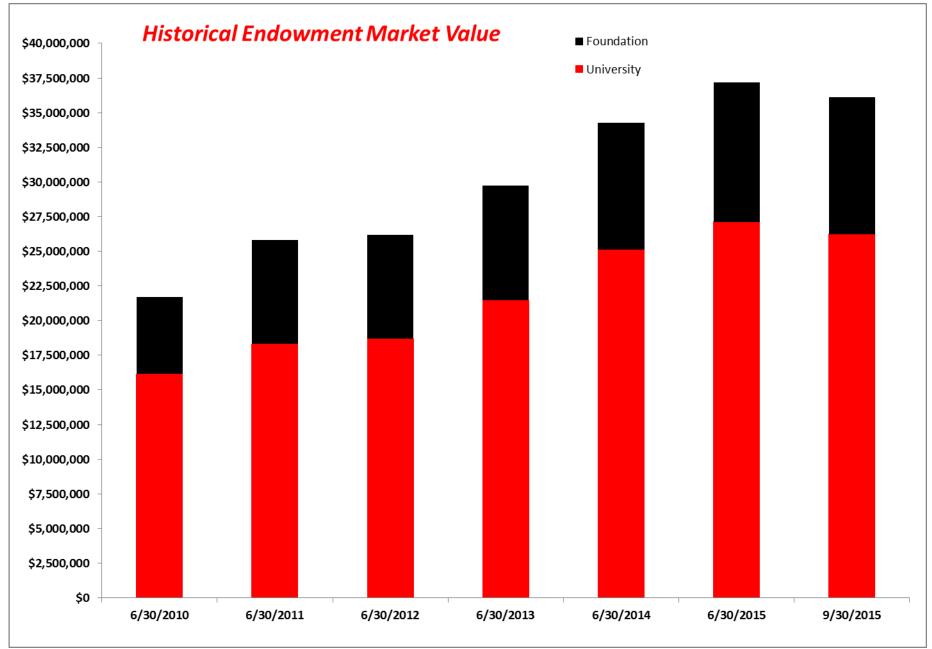

# Endowed Invested Funds at September 30, 2015 \$36,094,694





#### Winston-Salem State University Board of Trustees Endowment Committee Report Thursday December 10, 2015

### Fiscal Year to Date as of September 30, 2015

| <ul> <li>Endowment Principle Balance</li> </ul>               |              |
|---------------------------------------------------------------|--------------|
| Invested with UNC Management trust account                    | \$18,322,218 |
| Fair Market Value                                             | 26,245,339   |
| • Cash gifts received                                         | -            |
| <ul> <li>Net Realized and Unrealized Gains(losses)</li> </ul> | -875,159     |
| Permanently Restricted Cash to be invested                    | 0            |
| Restr