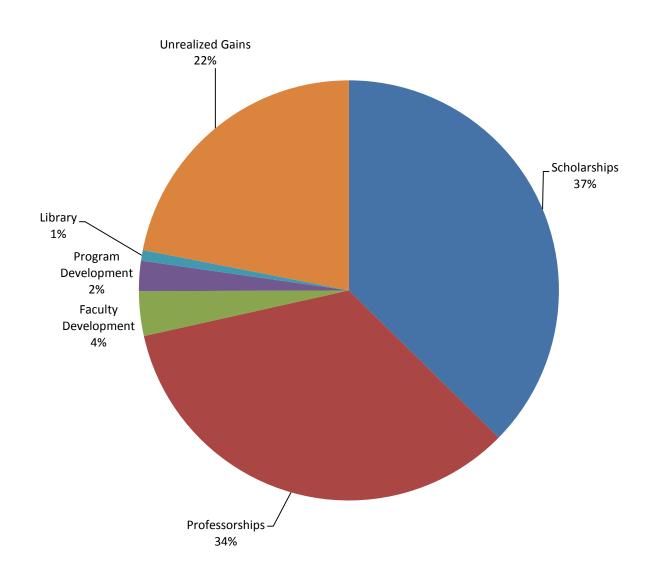

### Fiscal Year to Date as of September 30, 2015

| <ul> <li>Endowment Principle Balance</li> </ul>               |              |
|---------------------------------------------------------------|--------------|
| Invested with UNC Management trust account                    | \$18,322,218 |
| Fair Market Value                                             | 26,245,339   |
| • Cash gifts received                                         | -            |
| <ul> <li>Net Realized and Unrealized Gains(losses)</li> </ul> | -875,159     |
| Permanently Restricted Cash to be invested                    | 0            |
| Restricted Cash for spending                                  | 3,994,335    |
| Income Distributed                                            | 293,448      |
| • Amount spent:                                               |              |
| Scholarships                                                  | 6,250        |
| Chair/Professorships                                          | 57,104       |
| Program Development                                           | 4,928        |
| Library                                                       | 8,152        |
| Total amount spent                                            | 76,434       |