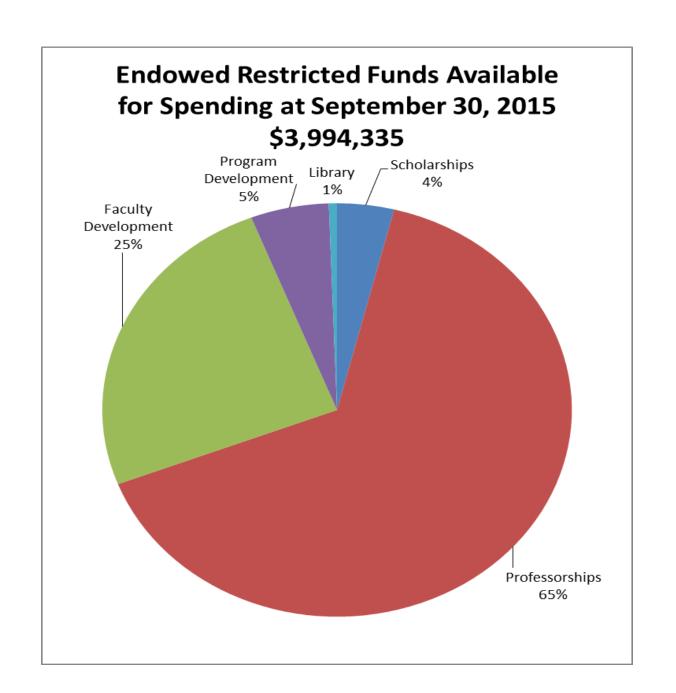

### Fiscal Year to Date as of September 30, 2015

| <ul> <li>Endowment Principle Balance</li> </ul>               |              |
|---------------------------------------------------------------|--------------|
| Invested with UNC Management trust account                    | \$18,322,218 |
| Fair Market Value                                             | 26,245,339   |
| • Cash gifts received                                         | -            |
| <ul> <li>Net Realized and Unrealized Gains(losses)</li> </ul> | -875,159     |
| Permanently Restricted Cash to be invested                    | 0            |
| Restricted Cash for spending                                  | 3,994,335    |
| Income Distributed                                            | 293,448      |
| • Amount spent:                                               |              |
| Scholarships                                                  | 6,250        |
| Chair/Professorships                                          | 57,104       |
| Program Development                                           | 4,928        |
| Library                                                       | 8,152        |
| Total amount spent                                            | 76,434       |